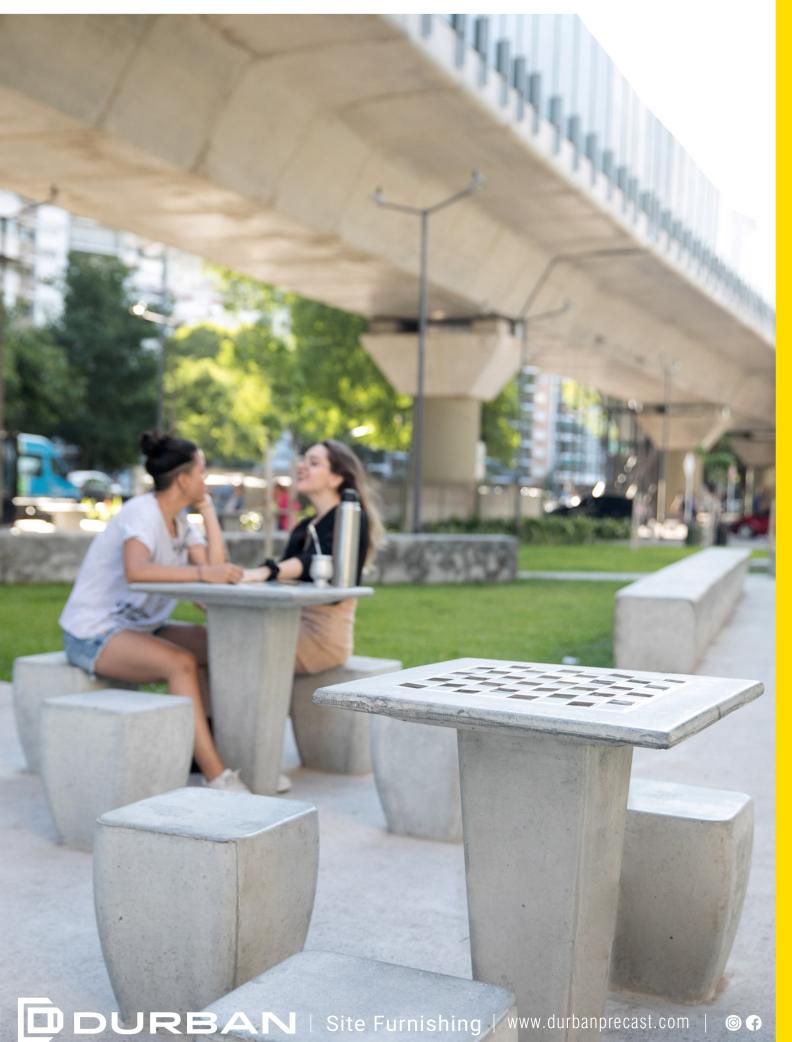

## TIMBAL SET WITH CHESS BOARD

The Timbal Set with Chess Board is one of the flagships of the new design language of Durban. To the already recognized exquisite aesthetic achieved through the simplicity of the lines of the chair and table version of the Timbal, this set incorporates a Chess/-Checkers board composed of fine Venetian Tiles. This provides an additional functionality to the set that brings to life the outdoor space through recreational activities.