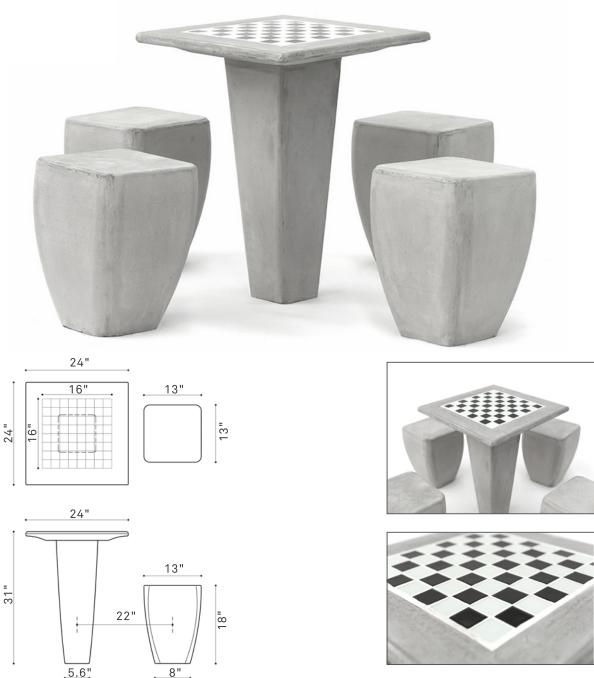

## TIMBAL SET WITH CHESS BOARD

EUCJTIMBALAJE

WEIGHTtable<br/>chairs235 lbs<br/>216 lbsDIMENSIONStable<br/>chairs24" x 24" x 31"<br/>13" x 13" x 18"FINISHESSMOOTH, ACID WASH &<br/>LIGHT KEYSTONE TEXTURE.COLORSImage: Color of the second sec

## TIMBAL SET WITH CHESS BOARD

The Timbal Set with Chess Board is one of the flagships of the new design language of Durban. To the already recognized exquisite aesthetic achieved through the simplicity of the lines of the chair and table version of the Timbal, this set incorporates a Chess/-Checkers board composed of fine Venetian Tiles. This provides an additional functionality to the set that brings to life the outdoor space through recreational activities.