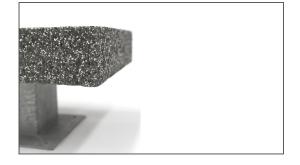

## SLAB

The Slab bench distinguishes itself by exposing the composition of the material, leaving in plain sight the variety of stones that conform the concrete mixture. The sense of being suspended in mid-air is generated by the position of the legs below the wide seating plane.