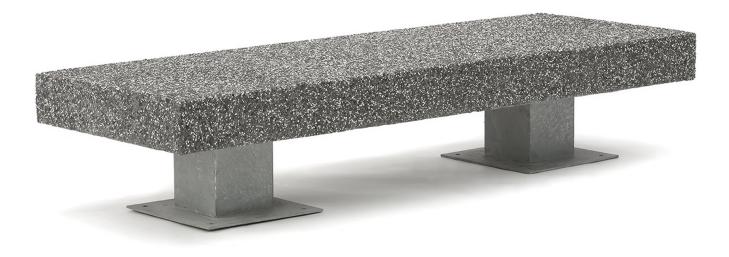

## SLAB

The Slab bench distinguishes itself by exposing the composition of the material, leaving in plain sight the variety of stones that conform the concrete mixture. The sense of being suspended in mid-air is generated by the position of the legs below the wide seating plane.