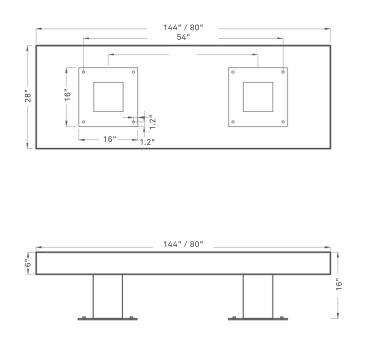

## SLAB

DURBAN | Site Furnishing | www.durbanprecast.com | @ ?

WEIGHT2116 lbs<br/>1175 lbsDIMENSIONS144" x 28" x 16"<br/>80" x 28" x 16"FINISHESSM00TH, ACID WASH &<br/>LIGHT KEYSTONE TEXTURE.COLORSImage: Color S and Color S and