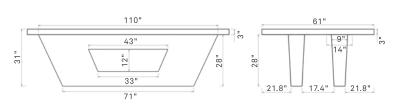

## PING PONG **TABLE**



**PLACAMESAPINGP** 











## PING PONG TABLE

The Ping Pong table has been designed in accordance to professional regulations dimensions. Completely designed in concrete it can be placed in any outdoor space without worrying about erosion or vandalism. It is the perfect element to

complete any recreative public space.

REV 00 | FV 2020/09/17

WEIGHT

**FINISHES** 

**COLORS** 

**DIMENSIONS** 

\*The dimensions of the products shown on the webpage serve as an illustrative character and do not represent a contractual obligation of any kind. For more information, please do not hesitate to contact us. Copyright © 2020 Durban Precast. All rights reserved



3858 lbs

110" x 61" x 31"

NATURAL | MATE | POLISHED