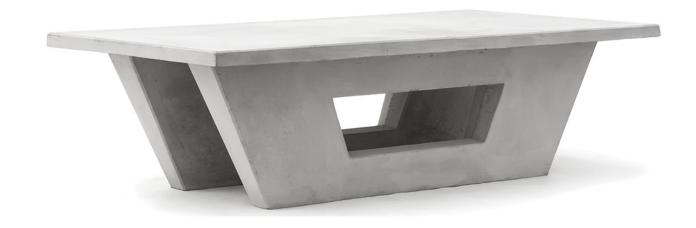

## PING PONG TABLE

The Ping Pong table has been designed in accordance to professional regulations dimensions. Completely designed in concrete it can be placed in any outdoor space without worrying about erosion or vandalism. It is the perfect element to

complete any recreative public space.

REV 00 | FV 2020/09/17

WEIGHT

**FINISHES** 

**COLORS** 

**DIMENSIONS** 

\*The dimensions of the products shown on the webpage serve as an illustrative character and do not represent a contractual obligation of any kind. For more information, please do not hesitate to contact us. Copyright © 2020 Durban Precast. All rights reserved