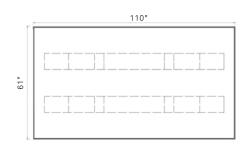

## PING PONG TABLE

The Ping Pong table has been designed in accordance to professional regulations dimensions. Completely designed in concrete it can be placed in any outdoor space without worrying about erosion or vandalism. It is the perfect element to

3858 lbs

110" x 61" x 31"

NATURAL | MATE | POLISHED