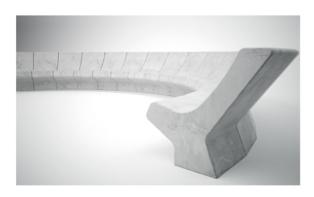

## PANORAMA

WEIGHT

STRAIGHT CONCAVE

38

685 lbs 833 lbs 18"

CONVEX 811 lbs

**DIMENSIONS** 

STRAIGHT 38" x 18" x 36" 38" x 24" x 34" CONCAVE

38" x 18" x 36" CONVEX

**FINISHES** 

SMOOTH, ACID WASH &

**COLORS** 

LIGHT KEYSTONE TEXTURE.

## **PANORAMA**

The Panorama bench system pays homage to the first bench that we ever produced. However, the new design sports a minimalist and somewhat brutalist aesthetic. The durable result of the design makes it ideal for high transit public spaces. The monolithic piece includes backrest and it is easy to install, sought out qualities for the urban setting. The curved versions of the design allow for the creation of dynamic and diverse spaces, providing the possibility to outline and lead the contours of the public space being intervened.