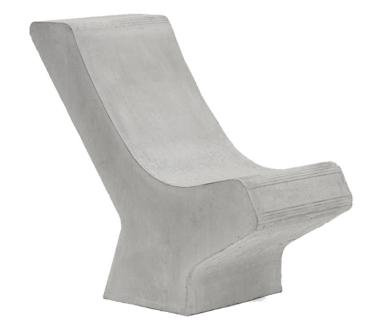

## **PANORAMA**

The Panorama bench system pays homage to the first bench that we ever produced. However, the new design sports a minimalist and somewhat brutalist aesthetic. The durable result of the design makes it ideal for high transit public spaces. The monolithic piece includes backrest and it is easy to install, sought out qualities for the urban setting. The curved versions of the design allow for the creation of dynamic and diverse spaces, providing the possibility to outline and lead the contours of the public space being intervened.