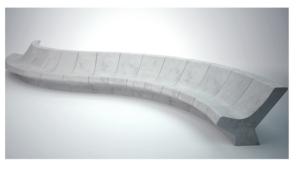

## PANORAMA

WEIGHT

STRAIGHT CONCAVE

38

685 lbs 833 lbs 18"

CONVEX 811 lbs

**DIMENSIONS** 

STRAIGHT 38" x 18" x 36" 38" x 24" x 34" CONCAVE

38" x 18" x 36" CONVEX

**FINISHES** 

SMOOTH, ACID WASH &

**COLORS** 

LIGHT KEYSTONE TEXTURE.

## **PANORAMA**

The Panorama bench system pays homage to the first bench that we ever produced. However, the new design sports a minimalist and somewhat brutalist aesthetic. The durable result of the design makes it ideal for high transit public spaces. The monolithic piece includes backrest and it is easy to install, sought out qualities for the urban setting. The curved versions of the design allow for the creation of dynamic and diverse spaces, providing the possibility to outline and lead the contours of the public space being intervened.