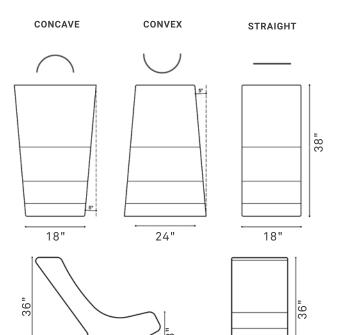

## PANORAMA

WEIGHT

STRAIGHT CONCAVE

38

685 lbs 833 lbs 18"

CONVEX 811 lbs

**DIMENSIONS** 

STRAIGHT 38" x 18" x 36" 38" x 24" x 34" CONCAVE

38" x 18" x 36" CONVEX

**FINISHES** 

SMOOTH, ACID WASH &

**COLORS** 

LIGHT KEYSTONE TEXTURE.