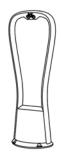

## LASO

WEIGHT

55 lbs

**DIMENSIONS** 

1" x 9" x 31"

**FINISHES** 

SMOOTH, ACID WASH & LIGHT KEYSTONE TEXTURE.

**COLORS** 