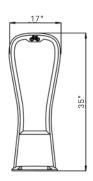

## LASO

WEIGHT

55 lbs

**DIMENSIONS** 

1" x 9" x 31"

**FINISHES** 

SMOOTH, ACID WASH & LIGHT KEYSTONE TEXTURE.

**COLORS** 