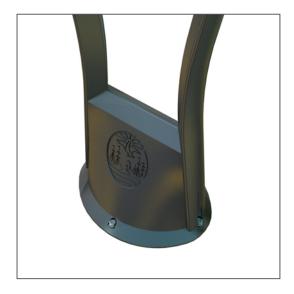

## LAS<sub>0</sub>

The Laso Bike Rack allows us to integrate the classical language of the urban landscape with modernity, contributing to the implicit value of the form/matter of urban space. Of high resistance and easy anchor, bicycles can be tied in three different positions, guaranteeing security without scratching the bike. Designed by Rodrigo Valdivielso, Lazaro Sueldo Müller and Tomas Ruiz © 2019