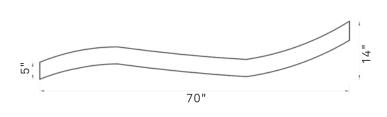

## CHAISE LONGUE

**EUBANSOFALARGOG** 

WEIGHT 577 lbs

DIMENSIONS 70" x 24" x 14"

FINISHES NATURAL | MATE | POLISHED

COLORS

REV 00 | FV 2020/09/17