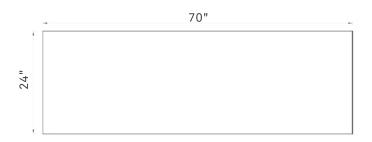

## CHAISE LONGUE

**EUBANSOFALARGOG** 

WEIGHT 577 lbs

DIMENSIONS 70" x 24" x 14"

FINISHES NATURAL | MATE | POLISHED

COLORS

REV 00 | FV 2020/09/17