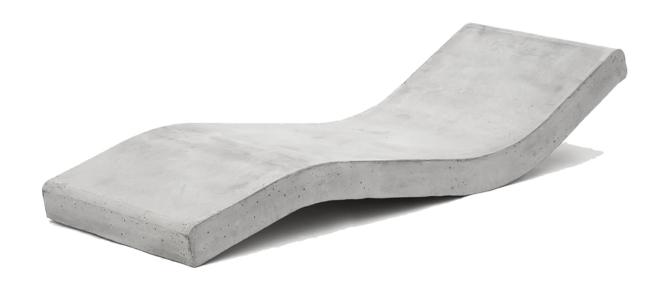

## CHAISE LONGUE

**EUBANSOFALARGOG** 

WEIGHT 577 lbs

DIMENSIONS 70" x 24" x 14"

FINISHES NATURAL | MATE | POLISHED

COLORS

REV 00 | FV 2020/09/17

## **CHAISE LONGUE**

The Chaise Longue is a white concrete finely finished lounge chair. Crafted to contribute both to public and private domains. The ergonomics of the design derive from a body in resting position. The white pigmentation of the piece reduces heat absorption, ideal for placement in outdoor spaces.