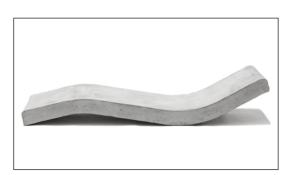

## **CHAISE LONGUE**

The Chaise Longue is a white concrete finely finished lounge chair. Crafted to contribute both to public and private domains. The ergonomics of the design derive from a body in resting position. The white pigmentation of the piece reduces heat absorption, ideal for placement in outdoor spaces.