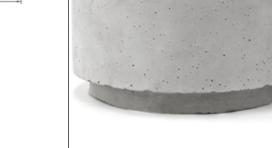

## **BUTTON SET**

The Button Set is composed by reinforced concrete compact cylindrical designs. By combining the two sizes the design can generate individual seating areas or outdoor living-rooms.

\*The dimensions of the products shown on the webpage serve as an illustrative character and do not represent a contractual obligation of any kind. For more information, please do not hesitate to contact us. Copyright © 2020 Durban Precast. All rights reserved