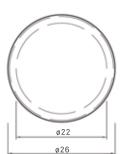

## **BUTTON SET**

EUCJROSARIO

WEIGHT

large 1219 lbs small 346 lbs

DIMENSIONS

large ø26 x 28" small ø18 x 18"

**FINISHES** 

SMOOTH, ACID WASH & LIGHT KEYSTONE TEXTURE.