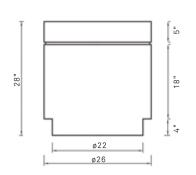

## **BUTTON SET**

EUCJROSARIO

WEIGHT

large 1219 lbs small 346 lbs

DIMENSIONS

large ø26 x 28" small ø18 x 18"

**FINISHES** 

SMOOTH, ACID WASH & LIGHT KEYSTONE TEXTURE.