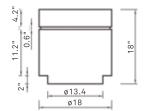

## **BUTTON SET**

EUCJROSARIO

WEIGHT

large 1219 lbs small 346 lbs

DIMENSIONS

large ø26 x 28" small ø18 x 18"

**FINISHES** 

SMOOTH, ACID WASH & LIGHT KEYSTONE TEXTURE.