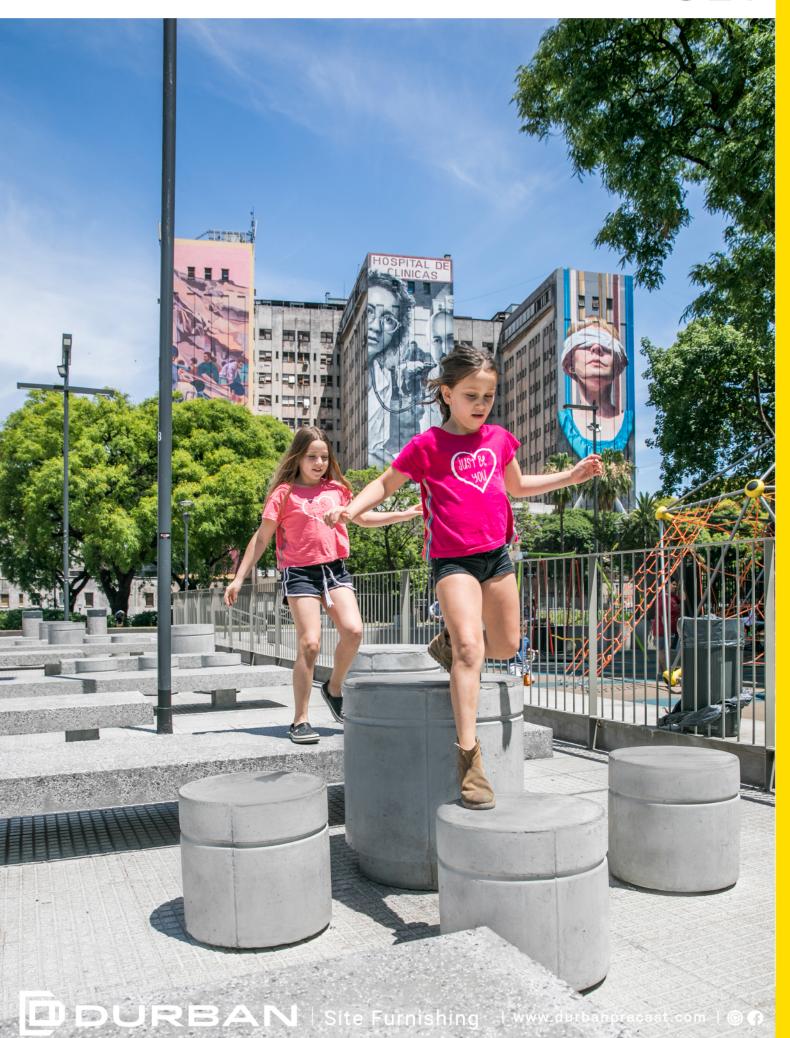

## **BUTTON SET**

The Button Set is composed by reinforced concrete compact cylindrical designs. By combining the two sizes the design can generate individual seating areas or outdoor living-rooms.

\*The dimensions of the products shown on the webpage serve as an illustrative character and do not represent a contractual obligation of any kind. For more information, please do not hesitate to contact us. Copyright © 2020 Durban Precast. All rights reserved