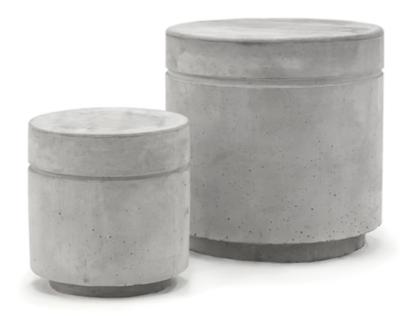

## **BUTTON SET**

EUCJROSARIO

WEIGHT

large 1219 lbs small 346 lbs

DIMENSIONS

large ø26 x 28" small ø18 x 18"

**FINISHES** 

SMOOTH, ACID WASH & LIGHT KEYSTONE TEXTURE.

## **BUTTON SET**

The Button Set is composed by reinforced concrete compact cylindrical designs. By combining the two sizes the design can generate individual seating areas or outdoor living-rooms.

\*The dimensions of the products shown on the webpage serve as an illustrative character and do not represent a contractual obligation of any kind. For more information, please do not hesitate to contact us. Copyright © 2020 Durban Precast. All rights reserved