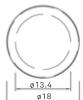

## **BUTTON SET**

EUCJROSARIO

WEIGHT

large 1219 lbs small 346 lbs

DIMENSIONS

large ø26 x 28" small ø18 x 18"

**FINISHES** 

SMOOTH, ACID WASH & LIGHT KEYSTONE TEXTURE.