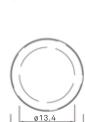

## **BUTTON SET**

EUCJROSARIO

WEIGHT

large 1219 lbs small 346 lbs

DIMENSIONS

large ø26 x 28" small ø18 x 18"

**FINISHES** 

SMOOTH, ACID WASH & LIGHT KEYSTONE TEXTURE.