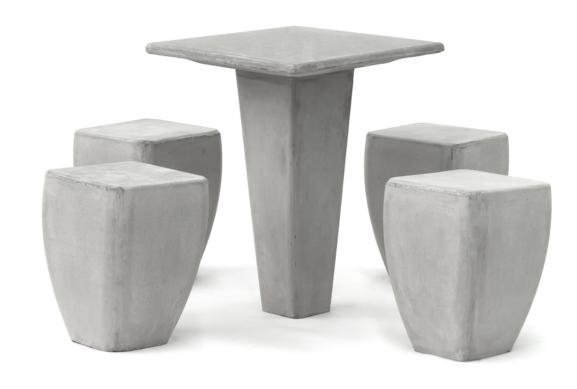

## TIMBAL SET

EUCJTIMBALALI

WEIGHT table 107 Kg chairs 98 Kg

DIMENSIONS table 59 x 59 x 77 cm chairs 33 x 33 x 46 cm

FINISHES NATURAL | MATE | POLISHED

COLORS

## TIMBAL SET

The Timbal Set is one of the flagships of the new design language of Durban. To the already recognized exquisite aesthetic achieved through the simplicity of the lines of the chair and table version of the Timbal, this set incorporates a Chess/Checkers board composed of fine Venetian Tiles. This provides an ad-