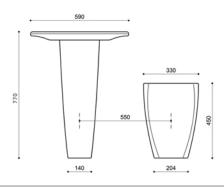

## TIMBAL SET

EUCJTIMBALALI

WEIGHT table 107 Kg chairs 98 Kg

DIMENSIONS table 59 x 59 x 77 cm chairs 33 x 33 x 46 cm

FINISHES NATURAL | MATE | POLISHED

COLORS