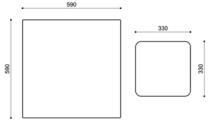

## TIMBAL SET

EUCJTIMBALALI

WEIGHT table 107 Kg chairs 98 Kg

DIMENSIONS table 59 x 59 x 77 cm chairs 33 x 33 x 46 cm

FINISHES NATURAL | MATE | POLISHED

COLORS