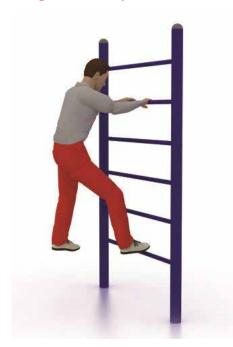

# Escalera vertical / CA-0009

Vista general del producto:



Medidas 1 x 2,1 m

### **Características Funcionales:**

> Colores de Terminación: · Amarillo - Azul

### **Componentes:**

> Partes metálicas:
• 1 Estructura escala

• 1 Estructura escala

# Especificaciones Técnicas:

> Aceros:

- · Pilares Soportante: Cañería ISO Galvanizada Ø 2 1/2" x 3.2 mm de espesor.
- Peldaños: Tubo ASTM-500, Ø 1¼" x 2,0 mm. de espesor. Galvanizado

# Terminación Superficial:

- > Tratamiento Duplex:
- > Galvanizado en caliente:
- · Baño de zinc fundido, según norma ASTM A-123 -02, El galvanizado proporciona una capa protectora de entre 45 a 65 (μm) micrones de espesor.
- > Pintura Polvo Poliéster Electro-estática:
- Desengrase Químico, controlado térmicamente a 80°C.
- · Enjuague
- · Fosfatizado Químico
- · Pintura de terminación Polvo Poliéster Electro-estática