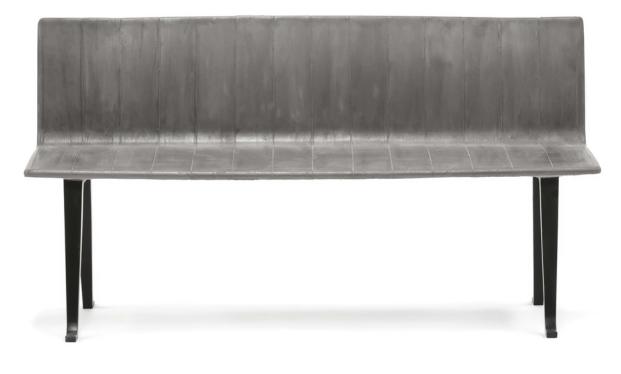

## NORDIC

Nordic is an urban bench that arises from a thorough research of materials associated to public space, concrete and wood. The design was achieved through the use of UHPC and the incorporation of fiberglass to replace the steel structure, thus optimizing performance and resistance allowing for the finesse of the design to be respected. The wood laminate work permeates to the texture of bench, providing a glimpse into the manufacturing process.