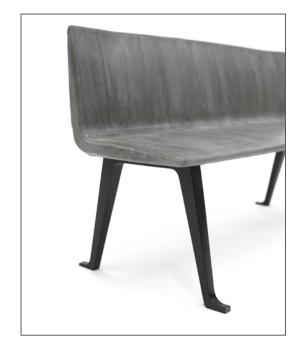

## NORDIC

Nordic is an urban bench that arises from a thorough research of materials associated to public space, concrete and wood. The design was achieved through the use of UHPC and the incorporation of fiberglass to replace the steel structure, thus optimizing performance and resistance allowing for the finesse of the design to be respected. The wood laminate work permeates to the texture of bench, providing a glimpse into the manufacturing process.