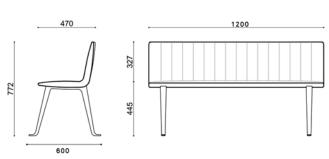

## NORDIC

WEIGHT

100 Kg

DIMENSIONS

120 cm width 47 cm large 77 cm height

**FINISHES** 

NATURAL | MATE | PULIDO

**COLORS** 